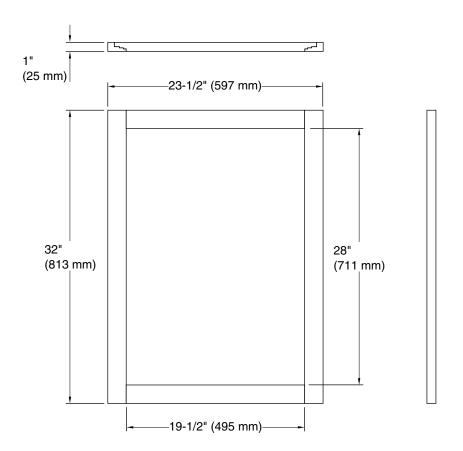

# **Technical Information**

All product dimensions are nominal.

Mirror type: Wall-mount